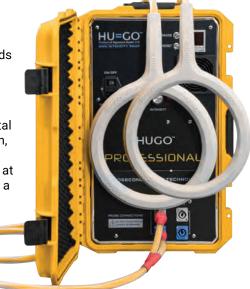

#### 3. A MATTER OF TIME

Energy, Detoxification and better absorption of Nutrients. The HUGO™ High-Intensity PEMF system delivers all of this and more, in as little as 3 - 12 minutes per session!

HUGO™ is the world's first ever **FULL-BODY**, High-Intensity, PEMF device, thanks to its full-body PEMF mats. Most High-Intensity PEMF devices will only focus on one specific target area at a time, e.g. knee, lower back, shoulder, etc. which you can still do with the HUGO's molded loop accessories.

Whereas lying in-between two mats means that the full strength of the magnetic field can penetrate the body equally from both sides, at the same time.

And since HUGO™ also has molded loop applicators, you get numerous application options no other PEMF device can offer. In other words, you can target specific areas with an applicator, or go full-body with the mats, or use a combination of both.