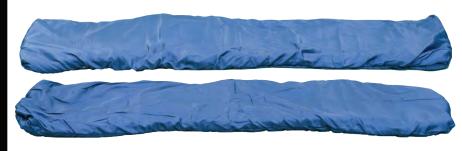

#### 3. A MATTER OF TIME

Energy, Detoxification and better absorption of Nutrients. The HUGO™ High-Intensity PEMF system delivers all of this and more, in as little as 3 - 12 minutes per session!

HUGO™ is the world's first ever **FULL-BODY**, High-Intensity, PEMF device, thanks to its full-body PEMF mats. Most High-Intensity PEMF devices will only focus on one specific target area at a time, e.g. knee, lower back, shoulder, etc. which you can still do with the HUGO's molded loop accessories.

#### 4. THE "SANDWICH" EFFECT

The HUGO™ comes with not one, but TWO full-body PEMF mats. So not only does the HUGO™ deliver High-Intensity PEMF throughout the entire body, it does this with maximum efficacy. While the two mats also save time, the main benefit of using the dual mats together, is **lying in-between them**. Your body basically becomes the filling in a PEMF "sandwich".