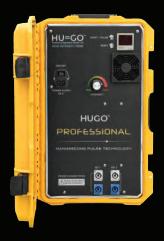

#### 3. A MATTER OF TIME

Energy, Detoxification and better absorption of Nutrients. The HUGO™ High-Intensity PEMF system delivers all of this and more, in as little as 3 - 12 minutes per session!

HUGO™ is the world's first ever **FULL-BODY**, High-Intensity, PEMF device, thanks to its full-body PEMF mats. Most High-Intensity PEMF devices will only focus on one specific target area at a time, e.g. knee, lower back, shoulder, etc. which you can still do with the HUGO's molded loop accessories.

## NANOSECOND PULSE TECHNOLOGY

136 Glass St. #140 Dallas, TX 75207 I (469)626-7254 www.humanfunctionandperformance.com sheldon@humanfunctionandperformance.com

This device has not been evaluated or approved by the FDA or NDF, and we do not claim its intended use to diagnose, prevent, cure or treat any disease or medical condition. Copyright © 2022 Signature Health LTD. All rights reserved.